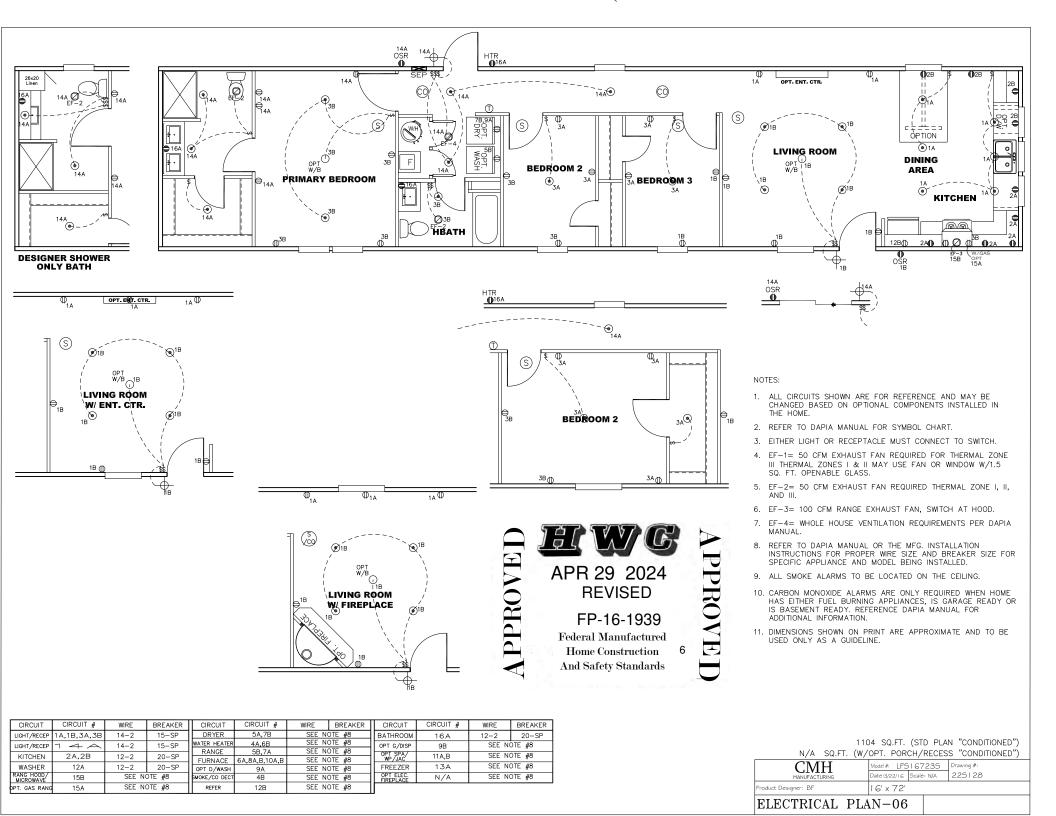

(3/8" sheathing only with 15 gax 1.5" at 5"/10" oc.

1104 SQ.FT. (STD PLAN "CONDITIONED") N/A SQ.FT. (W/OPT. PORCH/RECESS "CONDITIONED")

96 inch sidewall

| I Logict negigues: DI I P X \ \ \ \ \ \ \ \ \ \ \ \ \ \ \ \ \ \ | MANUFACTURING Product Designer: BF | Date:3/22/16 | Scale: N/A | 225128 |
|-----------------------------------------------------------------|------------------------------------|--------------|------------|--------|
|-----------------------------------------------------------------|------------------------------------|--------------|------------|--------|

## APPROVEL

APR 29 2024 **REVISED** FP-16-1939

Federal Manufactured Home Construction

And Safety Standards

1104 SQ.FT. (STD PLAN "CONDITIONED") N/A SQ.FT. (W/OPT. PORCH/RECESS "CONDITIONED")

| CMH                  | Model #: LFS I | <br>Drawing #: |
|----------------------|----------------|----------------|
| L CILVIII            |                | 225   28       |
| Product Designer: BF | 16' x 72'      |                |
| GAS LINE DE          | TAIL           |                |