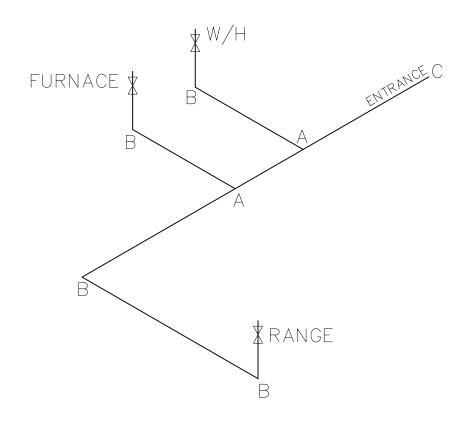

| l   | _EGEND   | APPLIANCE BTU'S RATINGS MAX. INPUT     |
|-----|----------|----------------------------------------|
| SYM | FITTINGS |                                        |
| Α   | TEE      | FURNACE 70,000 BTU'S                   |
| В   | 90 ELL   | W/H 36,000 BTU'S<br>RANGE 56.000 BTU'S |
| X   | VALVE    | DRYER N/A BTU'S                        |
| С   | CAP      |                                        |

MDL=35'

GAS LINE SIZE CHART

## NOTES:

- 1) ALL PIPE IS 3/4" I.D.CAST (EXCEPT WHERE NOTED OTHERWISE)
- 2) MDL=MAX. DETERMINED LENGTH OF PIPE
- 3) FITTING MAY BE ADDED OR SUBTRACTED TO TRAVERSE VARIATIONS IN AXLE QUANTITY, PLACEMENT, AND FRAME TYPE.
- 4) INLET LOCATION MAY VARY TO STAY WITHIN MAX. DETERMINED LENGTH

## APPROVEL

APR 29 2024 **REVISED** FP-16-1939

Federal Manufactured Home Construction

And Safety Standards

1104 SQ.FT. (STD PLAN "CONDITIONED") N/A SQ.FT. (W/OPT. PORCH/RECESS "CONDITIONED")

| CMH                  | Model #: LFS I | <br>Drawing #: |
|----------------------|----------------|----------------|
| L CILVIII            |                | 225   28       |
| Product Designer: BF | 16' x 72'      |                |
| GAS LINE DE          | TAIL           |                |