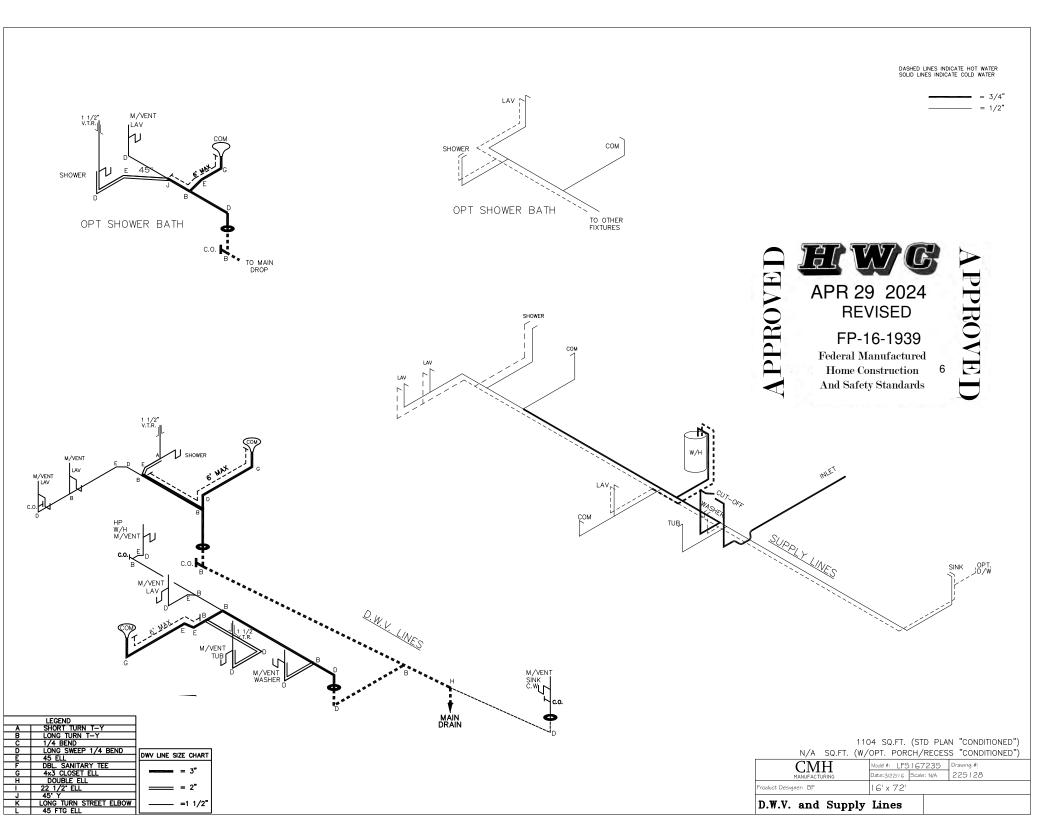

(3/8" sheathing only with 15 gax 1.5" at 5"/10" oc.

1104 SQ.FT. (STD PLAN "CONDITIONED") N/A SQ.FT. (W/OPT. PORCH/RECESS "CONDITIONED")

96 inch sidewall

| I Logict negigues: DI I P X \ \ \ \ \ \ \ \ \ \ \ \ \ \ \ \ \ \ | MANUFACTURING Product Designer: BF | Date:3/22/16 | Scale: N/A | 225128 |
|-----------------------------------------------------------------|------------------------------------|--------------|------------|--------|
|-----------------------------------------------------------------|------------------------------------|--------------|------------|--------|