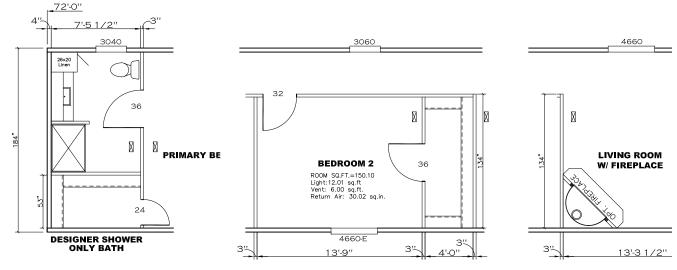

(3/8" sheathing only with 15 gax 1.5" at 5"/10" oc.

1104 SQ.FT. (STD PLAN "CONDITIONED") N/A SQ.FT. (W/OPT. PORCH/RECESS "CONDITIONED")

96 inch sidewall

| I Logict negigues: DI I P X \ \ \ \ \ \ \ \ \ \ \ \ \ \ \ \ \ \ | MANUFACTURING Product Designer: BF | Date:3/22/16 | Scale: N/A | 225128 |
|-----------------------------------------------------------------|------------------------------------|--------------|------------|--------|
|-----------------------------------------------------------------|------------------------------------|--------------|------------|--------|