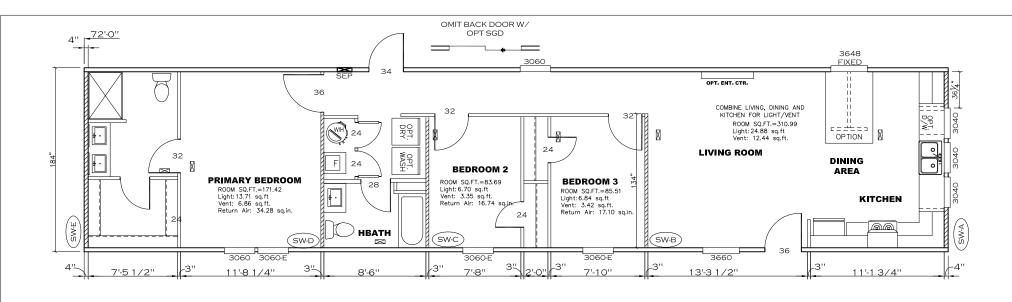

**APPROVE** 

APPROVET APR 29 2024 **REVISED** 

FP-16-1939 Federal Manufactured Home Construction And Safety Standards

Model # 22s128 Minimum Joist Spacing 16 " No Offset Box Box Width = 184 " Single wide Box Length = 72 ft. 99.5" 10" MIN.IBEAM No Clerestory No Skylights No Origami Dormer No Porches No Sunken Floor Joist Size = #2 spf 2x6 Lags 9Mx3" No Parapet Roof

Wind Zone 1 Standard Roof