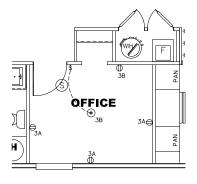

### NOTES:

- ALL CIRCUITS SHOWN ARE FOR REFERENCE AND MAY BE CHANGED BASED ON OPTIONAL COMPONENTS INSTALLED IN THE HOME.
- 2. REFER TO DAPIA MANUAL FOR SYMBOL CHART.
- 3. EITHER LIGHT OR RECEPTACLE MUST CONNECT TO SWITCH.
- 4. EF-1= 50 CFM EXHAUST FAN REQUIRED FOR THERMAL ZONE III THERMAL ZONES I & II MAY USE FAN OR WINDOW W/1.5 SQ. FT. OPENABLE GLASS.
- 5. EF-2= 50 CFM EXHAUST FAN REQUIRED THERMAL ZONE I, II,
- 6. EF-3=100 CFM RANGE EXHAUST FAN, SWITCH AT HOOD.
- 7. EF-4= WHOLE HOUSE VENTILATION REQUIREMENTS PER DAPIA MANUAL.
- 8. REFER TO DAPIA MANUAL OR THE MFG. INSTALLATION INSTRUCTIONS FOR PROPER WIRE SIZE AND BREAKER SIZE FOR SPECIFIC APPLIANCE AND MODEL BEING INSTALLED.
- 9. ALL SMOKE ALARMS TO BE LOCATED ON THE CEILING.
- 10. CARBON MONOXIDE ALARMS ARE ONLY REQUIRED WHEN HOME HAS EITHER FUEL BURNING APPLIANCES, IS GARAGE READY OR IS BASEMENT READY. REFERENCE DAPIA MANUAL FOR ADDITIONAL INFORMATION.
- 11. DIMENSIONS SHOWN ON PRINT ARE APPROXIMATE AND TO BE USED ONLY AS A GUIDELINE.