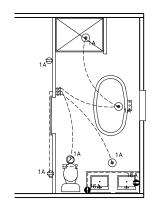

### NOTES:

- ALL CIRCUITS SHOWN ARE FOR REFERENCE AND MAY BE CHANGED BASED ON OPTIONAL COMPONENTS INSTALLED IN THE HOME.
- 2. REFER TO DAPIA MANUAL FOR SYMBOL CHART.
- 3. EITHER LIGHT OR RECEPTACLE MUST CONNECT TO SWITCH.
- 4. EF-1= 50 CFM EXHAUST FAN REQUIRED FOR THERMAL ZONE III THERMAL ZONES I & II MAY USE FAN OR WINDOW W/1.5 SQ. FT. OPENABLE GLASS.
- 5. EF-2= 50 CFM EXHAUST FAN REQUIRED THERMAL ZONE I, II,
- 6. EF-3=100 CFM RANGE EXHAUST FAN, SWITCH AT HOOD.
- 7. EF-4= WHOLE HOUSE VENTILATION REQUIREMENTS PER DAPIA MANUAL.
- 8. REFER TO DAPIA MANUAL OR THE MFG. INSTALLATION INSTRUCTIONS FOR PROPER WIRE SIZE AND BREAKER SIZE FOR SPECIFIC APPLIANCE AND MODEL BEING INSTALLED.
- 9. ALL SMOKE ALARMS TO BE LOCATED ON THE CEILING.
- 10. CARBON MONOXIDE ALARMS ARE ONLY REQUIRED WHEN HOME HAS EITHER FUEL BURNING APPLIANCES, IS GARAGE READY OR IS BASEMENT READY. REFERENCE DAPIA MANUAL FOR ADDITIONAL INFORMATION.
- 11. DIMENSIONS SHOWN ON PRINT ARE APPROXIMATE AND TO BE USED ONLY AS A GUIDELINE.