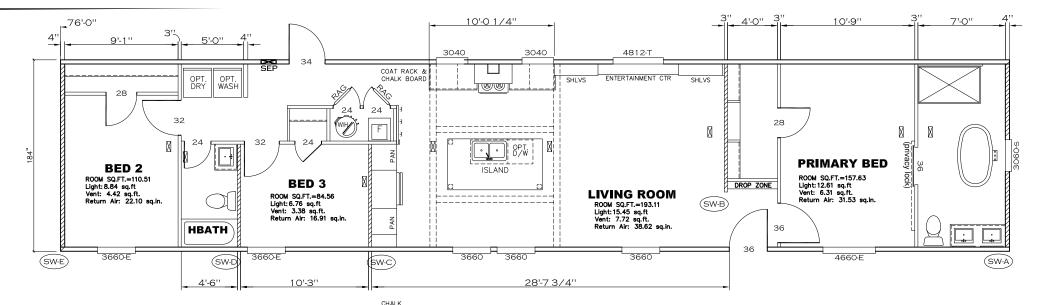

1165 SQ.FT. (STD PLAN "CONDITIONED") N/A SQ.FT. (W/OPT. PORCH/RECESS "CONDITIONED")

| CMH                          | Model #: ANN I 6763P    | Drawing #: |
|------------------------------|-------------------------|------------|
| MANUFACTURING                | Date:5/16/19 Scale: NTS | 225166     |
| Product Designer: E HARDWICK | I 6 X 76 ANNIVE         | RSARY      |

ELECTRICAL PLAN-06

Clayton Built

MODEL SQ. FT. 1165 3:6/25/2024 2:49 PM

Braden French

6.11.24

DATE PRINTED

7/3/2024

1/4"=1'

22s166

SHEET NAME

ELEV.

EX-1.

OPT 48" SHOWER

Model # 22S166

184 "

Minimum Joist Spacing 16 " No Offset Box

1165 SQ.FT. (STD PLAN "CONDITIONED") N/A SQ.FT. (W/OPT. PORCH/RECESS "CONDITIONED")

| 14/7 2011 (41/               | 01 1. 1 010  | OHI NECES  | 3 CONDITIONED ) |
|------------------------------|--------------|------------|-----------------|
| CMH                          | Model #: AN  | N16763P    | Drawing #:      |
| MANUFACTURING                | Date:5/16/19 | Scale: NTS | 225166          |
| Product Designer: E HARDWICK | 16 X 76      | S ANNIVE   | RSARY           |
| FLOOR PLAN                   |              |            |                 |