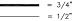

GAS LINE DETAIL

LEGEND

A SHORT TURN T—Y

B LONG TURN T—Y

C 1/4 BEND

D LONG SWEEP 1/4 BEND

E 45 ELL

F DBL SANITARY TEE

G 4x3 CLOSET ELL

H DOUBLE ELL

I 22 1/2 ELL

J 45 Y

DWV LINE SIZE CHART

= 3"
= 2"
= 1 1/2"

# APPROVE

REVISED 13 JULY 2023 FP-16-2443

> Federal Manufactured Home Construction And Safety Standards

APPROVED

1165 SQ.FT. (STD PLAN "CONDITIONED") N/A SQ.FT. (W/OPT. PORCH/RECESS "CONDITIONED")

| 11771 04:111 (117            | 01 11 1 0110117      |        | o combiniones , |
|------------------------------|----------------------|--------|-----------------|
| CMH                          | Model #: ANN I 6763P |        | Drawing #:      |
| MANUFACTURING                | Date:5/16/19 Scale   | s: NTS | 225166          |
| Product Designer: E HARDWICK | 16 X 76 A            | NNIVE  | RSARY           |
| D.W.V. and Supply            | Lines                |        |                 |