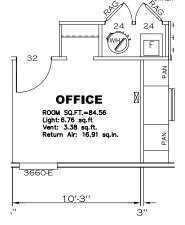

22s166

SHEET NAME

ELEV.

EX-1.

OPT 48" SHOWER

Model # 22S166

184 "

Minimum Joist Spacing 16 " No Offset Box