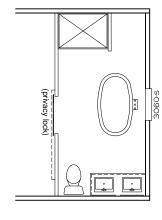

OPT 48" SHOWER

22s166

SHEET NAME

ELEV.

EX-1.

OPT 48" SHOWER

Model # 22S166

184 "

Minimum Joist Spacing 16 " No Offset Box