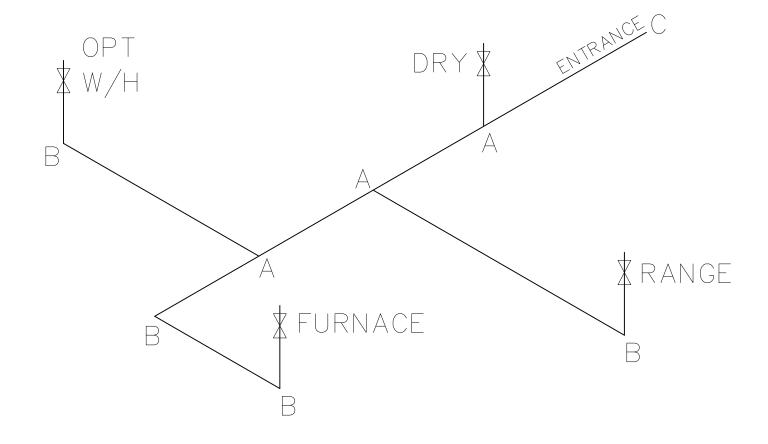

|     | LEGEND   | APPLIANCE BTU's R | ATINGS MAX. INPUT            |
|-----|----------|-------------------|------------------------------|
| SYM | FITTINGS |                   |                              |
| А   | TEE      |                   | 65,000 BTU'S                 |
| В   | 90 ELL   |                   | 37,000 BTU'S<br>52,000 BTU'S |
| X   | VALVE    |                   | 22,000 BTU'S                 |
| С   | CAP      |                   | ,                            |

MDL=25

## NOTES:

- 1) ALL PIPE IS 3/4" I.D.CAST (EXCEPT WHERE NOTED OTHERWISE)
- 2) MDL=MAX. DETERMINED LENGTH OF PIPE
- 3) FITTING MAY BE ADDED OR SUBTRACTED TO TRAVERSE VARIATIONS IN AXLE QUANTITY, PLACEMENT, AND FRAME TYPE.
- 4) INLET LOCATION MAY VARY TO STAY WITHIN MAX. DETERMINED LENGTH

APPROVED

REVISED 13 JULY 2023 FP-16-2443 APPROVED

Federal Manufactured Home Construction And Safety Standards GAS LINE SIZE CHART

= 1"
= 3/4"

1165 SQ.FT. (STD PLAN "CONDITIONED") N/A SQ.FT. (W/OPT. PORCH/RECESS "CONDITIONED")