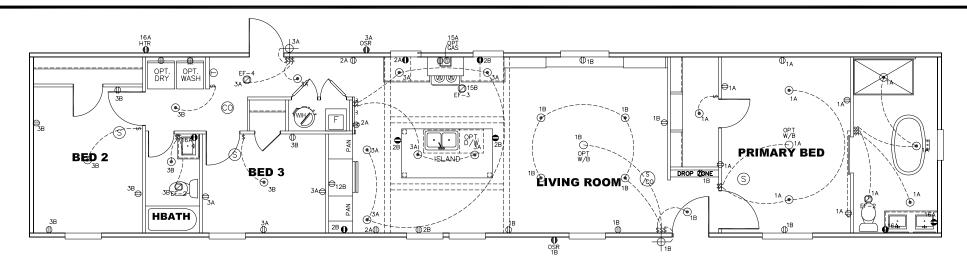

# PPROVE

**REVISED** 

13 JULY 2023 FP-16-2443

**PPROVE** 

Federal Manufactured Home Construction And Safety Standards

| CIRCUIT                 | CIRCUIT #       | WIRE   | BREAKER | CIRCUIT       | CIRCUIT #     | WIRE  | BREAKER | Π  | CIR         |
|-------------------------|-----------------|--------|---------|---------------|---------------|-------|---------|----|-------------|
| LIGHT/RECEP             | 1A,1B,3A,3B     | 14-2   | 15-SP   | DRYER         | 5A,7B         |       | OTE #8  | ıΓ | BATH        |
| LIGHT/RECEP             | 12B,13B,14A,14B | 14-2   | 15-SP   | WATER HEATER  |               |       | OTE #8  | ıſ | OPT         |
| KITCHEN                 | 2A,2B           | 12-2   | 20-SP   | RANGE         | 5B,7A         |       | OTE #8  | ıŀ | OPT         |
|                         |                 |        |         | FURNACE       | 6A,8A,B,10A,B |       | OTE #8  | ıŀ | WP          |
| WASHER                  | 12A             | 12-2   | 20-SP   | OPT D/WASH    | 9A            | SEE N | OTE #8  | ıL | FRE         |
| RANG HOOD/<br>MICROWAVE | 15B             | SEE NO | DTE #8  | SMOKE/CO DECT | 4B            | SEE N | OTE #8  | ıL | OPT<br>FIRE |
| DPT. GAS RANG           | 15A             | SEE NO | DTE #8  | REFER         | 12B           | SEE N | OTE #8  | ıſ |             |

| KER | CIRCUIT                | CIRCUIT # | WIRE   | BREAKER |
|-----|------------------------|-----------|--------|---------|
|     | BATHROOM               | 16A       | 12-2   | 20-SP   |
|     | OPT G/DISP             | 9B        | SEE NO | OTE #8  |
| -   | OPT SPA/<br>WP/JAC     | 11A,B     | SEE NO | OTE #8  |
|     | FREEZER                | 13A       | SEE NO | DTE #8  |
|     | OPT ELEC.<br>FIREPLACE | 16B       | SEE NO | OTE #8  |
|     |                        |           |        |         |

### NOTES:

- ALL CIRCUITS SHOWN ARE FOR REFERENCE AND MAY BE CHANGED BASED ON OPTIONAL COMPONENTS INSTALLED IN THE HOME.
- 2. REFER TO DAPIA MANUAL FOR SYMBOL CHART.
- 3. EITHER LIGHT OR RECEPTACLE MUST CONNECT TO SWITCH.
- 4. EF-1= 50 CFM EXHAUST FAN REQUIRED FOR THERMAL ZONE III THERMAL ZONES I & II MAY USE FAN OR WINDOW W/1.5 SQ. FT. OPENABLE GLASS.
- 5. EF-2= 50 CFM EXHAUST FAN REQUIRED THERMAL ZONE I, II,
- 6. EF-3=100 CFM RANGE EXHAUST FAN, SWITCH AT HOOD.
- 7. EF-4= WHOLE HOUSE VENTILATION REQUIREMENTS PER DAPIA MANUAL.
- 8. REFER TO DAPIA MANUAL OR THE MFG. INSTALLATION INSTRUCTIONS FOR PROPER WIRE SIZE AND BREAKER SIZE FOR SPECIFIC APPLIANCE AND MODEL BEING INSTALLED.
- 9. ALL SMOKE ALARMS TO BE LOCATED ON THE CEILING.
- 10. CARBON MONOXIDE ALARMS ARE ONLY REQUIRED WHEN HOME HAS EITHER FUEL BURNING APPLIANCES, IS GARAGE READY OR IS BASEMENT READY. REFERENCE DAPIA MANUAL FOR ADDITIONAL INFORMATION.
- 11. DIMENSIONS SHOWN ON PRINT ARE APPROXIMATE AND TO BE USED ONLY AS A GUIDELINE.