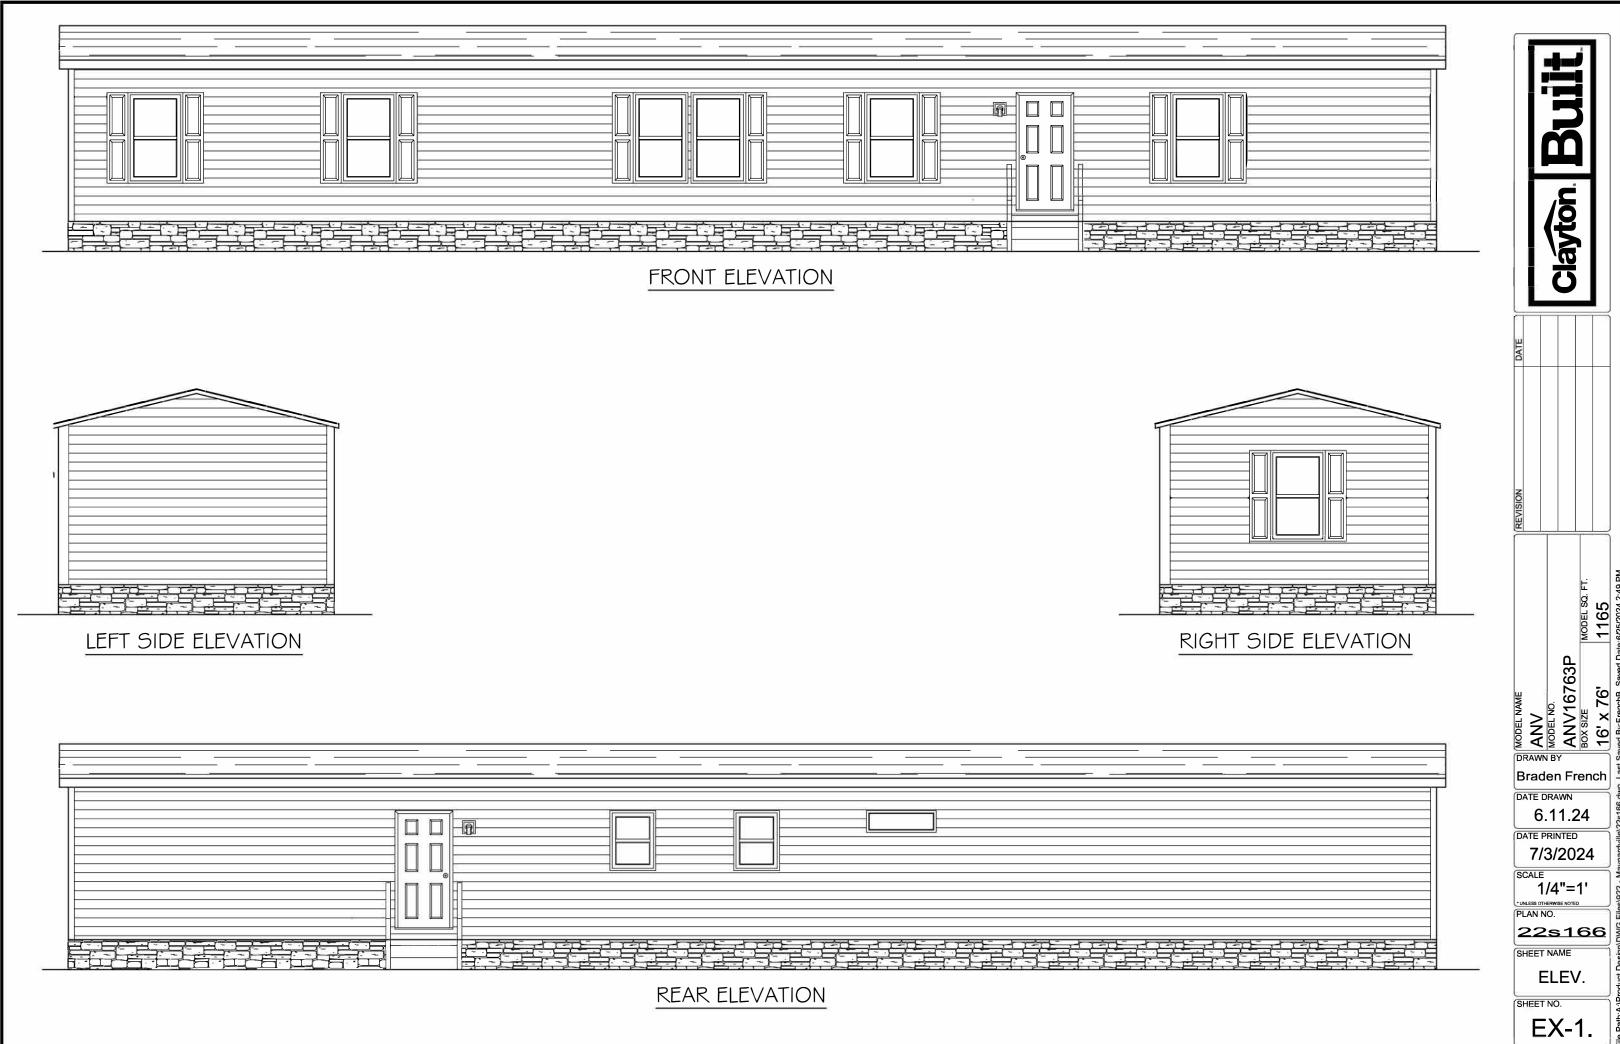

1165 SQ.FT. (STD PLAN "CONDITIONED") N/A SQ.FT. (W/OPT. PORCH/RECESS "CONDITIONED")

| CMH                          | Model #: ANN I 6763P    | Drawing #: |
|------------------------------|-------------------------|------------|
| MANUFACTURING                | Date:5/16/19 Scale: NTS | 225166     |
| Product Designer: E HARDWICK | I 6 X 76 ANNIVE         | RSARY      |

ELECTRICAL PLAN-06

Clayton Built

MODEL SQ. FT. 1165 3:6/25/2024 2:49 PM

Braden French

6.11.24

DATE PRINTED

7/3/2024

1/4"=1'

22s166

SHEET NAME

ELEV.

EX-1.

OPT 48" SHOWER

Model # 22S166

184 "

Minimum Joist Spacing 16 " No Offset Box